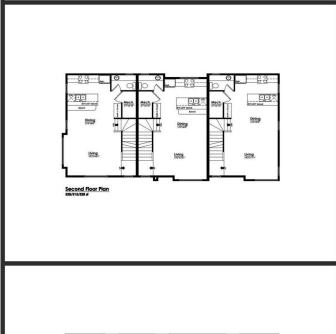

# \$2,250,000

4 Bedroom, 5.00 Bathroom, 4,725 sqft Single Family on 0.00 Acres

Strathearn, Edmonton, AB

One of a kind 6plex. Each units is on 2 floors with 2 bedrooms. Upgraded windows, exterior, interior finishes, and design. Proudly built by varsity homes. Situated on a corner lot with ample parking and across a school playground and only a 2 minute walk to Strathearn LRT. Â This development has 6 electric/gas/water meters and common access mechanical room to comply with MLI CMHC standards. Pro forma of 6% makes it the ideal investment property.

## Interior

Interior Features ensuite bathroom

Dryer, Microwave Hood Fan, **Appliances** 

Forced Air-1, Natural Gas Heating

3 **Stories** 

Has Suite Yes Has Basement Yes

Basement Full, Finished