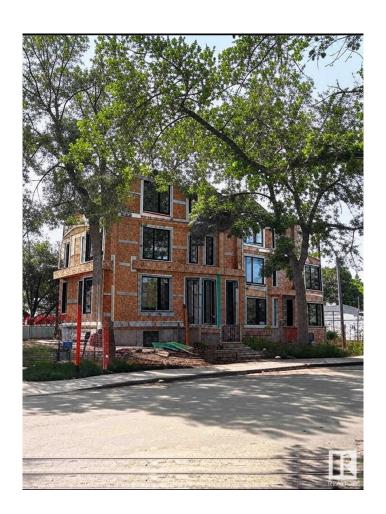

# \$2,250,000 - 8903 94 Avenue, Edmonton

MLS® #E4448614

# \$2,250,000

4 Bedroom, 5.00 Bathroom, 4,725 sqft Single Family on 0.00 Acres

Strathearn, Edmonton, AB

One of a kind 6plex. Each units is on 2 floors with 2 bedrooms. Upgraded windows, exterior, interior finishes, and design. Proudly built by varsity homes. Situated on a corner lot with ample parking and across a school playground and only a 2 minute walk to Strathearn LRT. Â This development has 6 electric/gas/water meters and common access mechanical room to comply with MLI CMHC standards. Pro forma of 6% makes it the ideal investment property.

#### **Exterior**

Exterior Wood, Asphalt, Vinyl

**Exterior Features** Public Transportation, Schools, Shopping Nearby

Roof **Asphalt Shingles** 

Construction Wood, Asphalt, Vinyl Foundation Concrete Perimeter