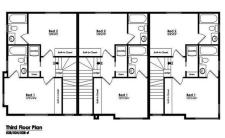

# \$2,250,000

4 Bedroom, 5.00 Bathroom, 4,725 sqft Single Family on 0.00 Acres

Strathearn, Edmonton, AB

One of a kind 6plex. Each units is on 2 floors with 2 bedrooms. Upgraded windows, exterior, interior finishes, and design. Proudly built by varsity homes. Situated on a corner lot with ample parking and across a school playground and only a 2 minute walk to Strathearn LRT. Â This development has 6 electric/gas/water meters and common access mechanical room to comply with MLI CMHC standards. Pro forma of 6% makes it the ideal investment property.

## Interior

Interior Features ensuite bathroom

Dryer, Microwave Hood Fan, **Appliances** 

Forced Air-1, Natural Gas Heating

3 **Stories** 

Has Suite Yes Has Basement Yes

Basement Full, Finished