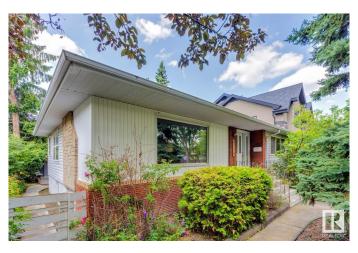

#### \$649,900

4 Bedroom, 2.00 Bathroom, 1,228 sqft Single Family on 0.00 Acres

Crestwood, Edmonton, AB

Nestled on a stunning tree-lined street in one of Edmonton's most sought-after and picturesque neighbourhoods, this impeccably maintained character bungalow sits on a massive 53'x135' lot. The spacious living room features a gorgeous front window that allows natural light to pour throughout. The adjacent dining room flows seamlessly to the upgraded kitchen. Three good sized bedrooms and 4-piece main bath round out this level of the home. The basement is fully finished with retro-style rumpus room, 4th bedroom, 3pce bathroom and tons of storage space. The large west-facing backyard is where you will want to spend all of those warm summer nights with family & friends. ADDITIONAL FEATURES: Oversized double detached garage, vinyl windows, newer roof, steps from MacKinnon Ravine, Crestwood K-9 School and just a short commute to downtown Edmonton & the University of Alberta. A rare opportunity in one of the city's most desirable communitiesâ€"move in, renovate, or build your dream home on this incredible lot!

Built in 1954