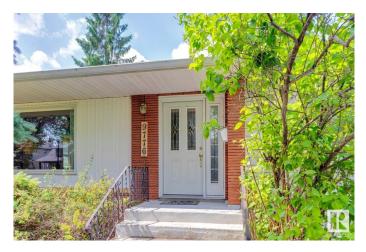

#### \$649,900

4 Bedroom, 2.00 Bathroom, 1,228 sqft Single Family on 0.00 Acres

Crestwood, Edmonton, AB

Nestled on a stunning tree-lined street in one of Edmonton's most sought-after and picturesque neighbourhoods, this impeccably maintained character bungalow sits on a massive 53'x135' lot. The spacious living room features a gorgeous front window that allows natural light to pour throughout. The adjacent dining room flows seamlessly to the upgraded kitchen. Three good sized bedrooms and 4-piece main bath round out this level of the home. The basement is fully finished with retro-style rumpus room, 4th bedroom, 3pce bathroom and tons of storage space. The large west-facing backyard is where you will want to spend all of those warm summer nights with family & friends. ADDITIONAL FEATURES: Oversized double detached garage, vinyl windows, newer roof, steps from MacKinnon Ravine, Crestwood K-9 School and just a short commute to downtown Edmonton & the University of Alberta. A rare opportunity in one of the city's most desirable communitiesâ€"move in, renovate, or build your dream home on this incredible lot!