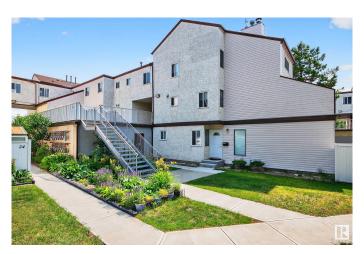

#### \$179,000

3 Bedroom, 1.50 Bathroom, 1,242 sqft Condo / Townhouse on 0.00 Acres

Dunluce, Edmonton, AB

Fantastic starter home or investment property in convenient North Edmonton location. This charming 2 storey townhome offers plenty of space and ease of living in a well run complex. Main level features a galley style kitchen with access to your dining area and windows overlooking your private patio space. Living room with vaulted ceiling and generous storage room complete the main level. Upstairs you will find 3 bedrooms including a nice size primary with 2 piece ensuite. A 4 piece main bath and laundry closet complete the upper floor. Property is close to all amenities, parks and public transportation right outside your front door as well. Great place to call home. Immediate possession available.

## **Community Information**

Address 37 Lancaster Terrace

Area Edmonton
Subdivision Dunluce
City Edmonton
County ALBERTA

Province AB

Postal Code T5X 5S3

#### **Exterior**

Exterior Wood, Stucco, Vinyl

Exterior Features Landscaped, No Through Road, Playground Nearby, Public

Transportation, Shopping Nearby

Roof Asphalt Shingles

Construction Wood, Stucco, Vinyl