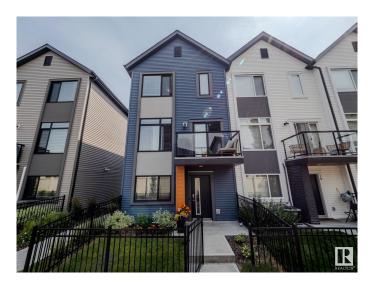

# \$435,000 - 21 1010 Rabbit Hill Road, Edmonton

MLS® #E4448502

#### \$435,000

3 Bedroom, 2.50 Bathroom, 1,464 sqft Condo / Townhouse on 0.00 Acres

Glenridding Heights, Edmonton, AB

Step into this beautiful 3 bedroom plus den and 2.5 bathroom condo in Glenridding Heights! This end unit 3-storey townhouse is your personal paradise with new finishings, stainless steel appliances, and spacious bedrooms. The open floorplan and 9ft ceilings make for bright and cozy spaces. Built in 2019, this condo also has all the bells and whistles with a den, hot water on demand, electric fireplace, balcony, and double attached garage. The upper floor has 2 additional bedrooms and an additional bathroom to go with the spacious primary bedroom, ensuite, and walk-in closet. Enjoy living in this private community just off the Anthony Henday, with easy access to parks, schools, shopping, schools, and more. This wonderful home could be yours!