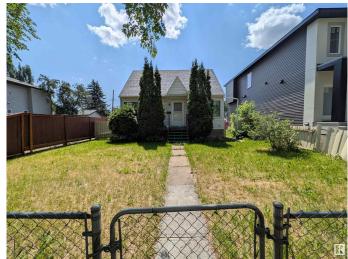

#### \$399,900

4 Bedroom, 2.00 Bathroom, 1,079 sqft Single Family on 0.00 Acres

King Edward Park, Edmonton, AB

Charming 1.5-storey character home with a 1-bedroom basement illegal suite on a 44' x 130' lot in desirable King Edward Park! Nestled on a tree-lined street, this property offers boundless potential for first-time buyers, students, or investors. Featuring 4 bedrooms, 2 full bathrooms, and 2 kitchens, it's just minutes from Whyte Ave, Mill Creek Ravine, Bonnie Doon Mall, LRT, Campus Saint-Jean, U of A, and vibrant local shops and cafA©s. Redevelop into a side-by-side duplex or hold and rent while planning your next move. Though sold as is for lot value, the home is livable and includes a newer furnace and hot water tank (approx. 2012). The south-facing backyard is ideal for relaxing or entertaining, and a double detached garage adds convenience. A rare opportunity in a growing community with endless upside!

#### **Exterior**

Exterior Wood, Stucco

Exterior Features Back Lane, Landscaped, Public Transportation, Schools, Shopping

Nearby

Lot Description 44' x 130'

Roof Asphalt Shingles

Construction Wood, Stucco

Foundation Concrete Perimeter