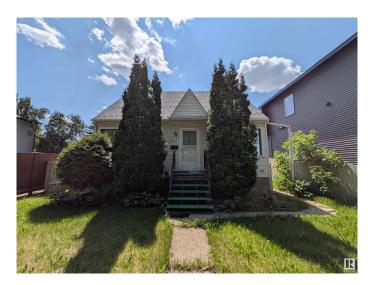

#### \$399,900

4 Bedroom, 2.00 Bathroom, 1,079 sqft Single Family on 0.00 Acres

King Edward Park, Edmonton, AB

Charming 1.5-storey character home with a 1-bedroom basement illegal suite on a 44' x 130' lot in desirable King Edward Park! Nestled on a tree-lined street, this property offers boundless potential for first-time buyers, students, or investors. Featuring 4 bedrooms, 2 full bathrooms, and 2 kitchens, it's just minutes from Whyte Ave, Mill Creek Ravine, Bonnie Doon Mall, LRT, Campus Saint-Jean, U of A, and vibrant local shops and cafA©s. Redevelop into a side-by-side duplex or hold and rent while planning your next move. Though sold as is for lot value, the home is livable and includes a newer furnace and hot water tank (approx. 2012). The south-facing backyard is ideal for relaxing or entertaining, and a double detached garage adds convenience. A rare opportunity in a growing community with endless upside!

#### **Exterior**

Exterior Wood, Stucco

Exterior Features Back Lane, Landscaped, Public Transportation, Schools, Shopping

Nearby

Lot Description 44' x 130'

Roof Asphalt Shingles

Construction Wood, Stucco

Foundation Concrete Perimeter