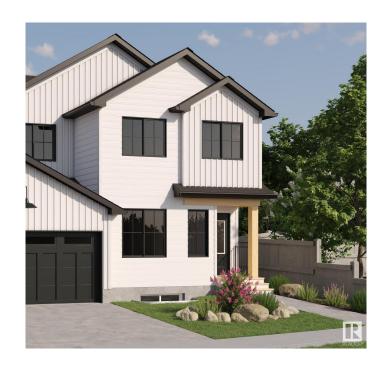

### \$439,664

3 Bedroom, 2.50 Bathroom, 1,390 sqft Single Family on 0.00 Acres

Marquis, Edmonton, AB

Welcome to this brand new half duplex the "Dakota D― Built by the award winning builder Pacesetter homes and is located in one of Edmonton's newest north east communities of Marquis. With over 1390 square Feet, this opportunity is perfect for a young family or young couple. Your main floor as you enter has a large living area with a center kitchen perfect for entertaining that's wide open to the dining/nook area. The main floor has luxury vinyl plank through and an upgraded kitchen with quartz counter tops. The second level has a the 3 good size bedrooms and 2 full bathrooms with the stackable laundry area. This duplex also comes with a an oversized detached parking pad\*\*\* Photo used is of an artist rendering, home is under construction and will be complete by September of this year\*\*\*