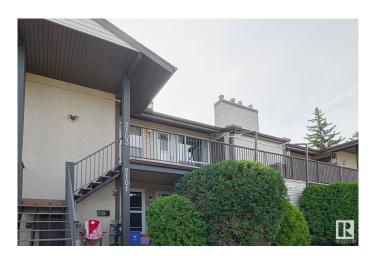

### \$182,900

2 Bedroom, 1.00 Bathroom, 930 sqft Condo / Townhouse on 0.00 Acres

Skyrattler, Edmonton, AB

Welcome to this ideal carriage home in the complex of SHADOW RIDGE in the community of SKYRATTLER! Entering this home, you come to a large living room featuring a corner FIREPLACE, a spacious dining area and kitchen with all your essential appliances and a large PANTRY. The master bedroom has a large WALK-IN CLOSET. There is an additional bedroom and a full bathroom. Enjoy the convenience of in-suite laundry and your own dedicated parking stall as well as the summer on your dedicated patio featuring a large STORAGE room. NEW HIGH EFFICIENCY FURNACE installed in 2024. This property is located close to all amenities including shopping, restaurants, parks and public transportation.

## **Community Information**

Address 2103 Saddleback Road

Area Edmonton
Subdivision Skyrattler
City Edmonton
County ALBERTA

Province AB

Postal Code T6J 4T4