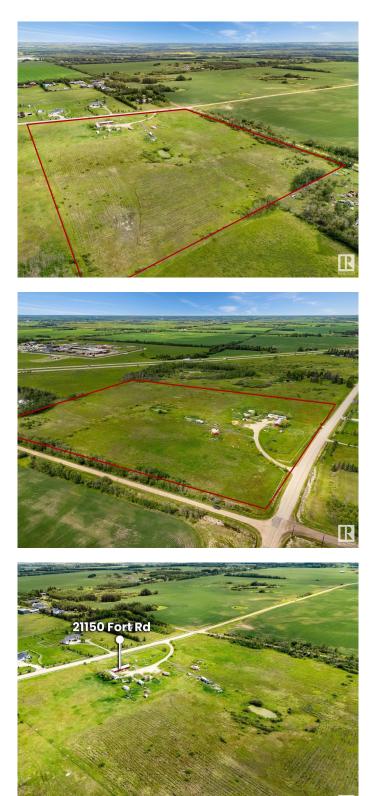

# \$995,000 - 21150 Fort Road, Edmonton

MLS® #E4447583

#### \$995,000

0 Bedroom, 0.00 Bathroom, Single Family on 19.00 Acres

Rural North East Horse Hills, Edmonton, AB

Great potential in this 19 acres parcel that lies within the Horse Hills area structure plan. Situated close to Highway 15, this location is only minutes to North Edmonton, Edmonton Science and Technology Park, Fort Saskatchewan and the Edmonton Institution. The Horse Hills area structure is a large scale development with mixed use commercial, residential, schools, expansive greenspace and LRT transportation. This unique plan is part of the City of Edmonton's vision for communities that provide residents will all goods, services and amenities within the district. The location boasts great highway access to the Energy Corridor and northern part of the province, all while being close to North Saskatchewan river and the natural forests and trails of the area. Currently on this AG zones property sits a home with shop, that is rentable until time of development. Great future development opportunity in the early stages of an exciting and vibrant new area! Drive-out and have a look - you won't be disappointed!