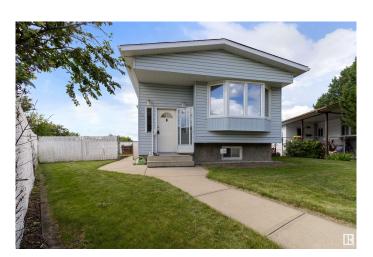

# \$359,900

3 Bedroom, 2.00 Bathroom, 1,254 sqft Single Family on 0.00 Acres

Lee Ridge, Edmonton, AB

Lovely bi-level on large west backing lot in quiet cul-de-sac. Spacious living room and huge family size dining room plus eating nook. European kitchen with stainless steel appliances. 3 bedrooms and 2 full baths. Main floor laundry. Full basement is 90 finished with family and rec rooms. Fresh modern paint. Newer hi-eff furnace. Shingles only 2 years old. Fully fenced for children and pets with chain link. Oversized double + parking pad. Room for RV parking.

### **Exterior**

Exterior Modular, Metal, Vinyl, Wood

Exterior Features Fenced, Fruit Trees/Shrubs, Low Maintenance Landscape, No Through

Road, Shopping Nearby

Roof Asphalt Shingles

Construction Modular, Metal, Vinyl, Wood