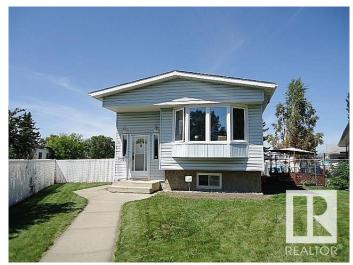

# \$359,900

3 Bedroom, 2.00 Bathroom, 1,254 sqft Single Family on 0.00 Acres

Lee Ridge, Edmonton, AB

Lovely bi-level on large west backing lot in quiet cul-de-sac. Spacious living room and huge family size dining room plus eating nook. European kitchen with stainless steel appliances. 3 bedrooms and 2 full baths. Main floor laundry. Full basement is 90 finished with family and rec rooms. Fresh modern paint. Newer hi-eff furnace. Shingles only 2 years old. Fully fenced for children and pets with chain link. Oversized double + parking pad. Room for RV parking.

### **Exterior**

Exterior Modular, Metal, Vinyl, Wood

Exterior Features Fenced, Fruit Trees/Shrubs, Low Maintenance Landscape, No Through

Road, Shopping Nearby

Roof Asphalt Shingles

Construction Modular, Metal, Vinyl, Wood