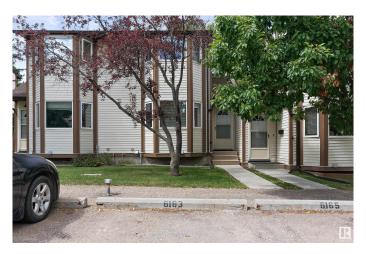

# \$279,900 - 6163 38 Avenue, Edmonton

MLS® #E4447395

#### \$279,900

3 Bedroom, 1.50 Bathroom, 1,075 sqft Condo / Townhouse on 0.00 Acres

Hillview, Edmonton, AB

Welcome to this well cared townhouse in Gatesboro in the community of Hillview. Enjoy the convenience of 2 parking stalls. LRT station is close by. 2 schools are also close by and parks. Total of 3 bedrooms and 2 bathrooms. The primary bedroom is spacious. The 2 other bedrooms are a good size. The kitchen has 3 appliances and a large bay window allowing lots of natural light. A good size living room, stoned face fireplace and hardwood floor. The basement is fully finished with a storage room, laundry with washer and dryer and rec room.

## **Community Information**

Address 6163 38 Avenue

Area Edmonton
Subdivision Hillview

City Edmonton
County ALBERTA

Province AB

Postal Code T6L 3Z5

#### **Exterior**

Exterior Wood, Vinyl

Exterior Features Playground Nearby, Public Transportation

Roof Asphalt Shingles

Construction Wood, Vinyl

Foundation Concrete Perimeter