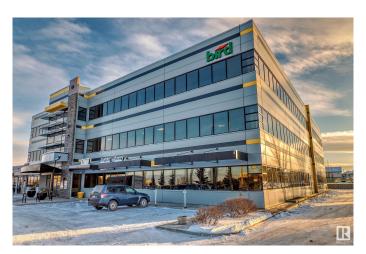

## \$1,995,000

0 Bedroom, 0.00 Bathroom, Office on 0.00 Acres

Ellerslie Industrial, Edmonton, AB

Opportunity to lease or purchase premium retail or office space in a modern, professional-grade concrete and steel building. Underground and surface parking. Located directly behind 91 Street, this property benefits from exceptional exposure and high traffic volume, with signage opportunities available. This space is next to a Physiotherapy Clinic. The current configuration includes a sales office, boardroom, and open workstation area, ideal for a variety of business or medical uses. The total space is approximately 3,803 square feet, currently divided between two separate tenant areas. Tenant improvements allowance are negotiable.