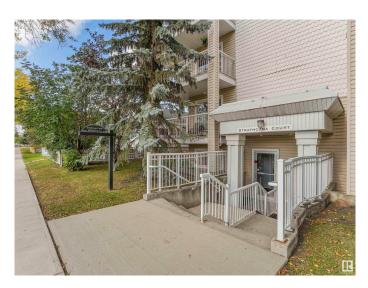

#### \$177,900

2 Bedroom, 2.00 Bathroom, 965 sqft Condo / Townhouse on 0.00 Acres

Queen Alexandra, Edmonton, AB

Investors, first-time home buyers and everyone in between! Here's an excellent opportunity to live just a few blocks from Whyte Ave and the U of A. This main level unit has two large bedrooms and two full bathrooms, of which one is an ensuite. There is definitely plenty of space here with a very impressive open concept living room, dining and kitchen. On top of this, there is also a generous amount of storage room, with additional walk-in closets, hallway closets, adjoining storage room and more storage in a shared but secured storage room. With a South facing windows, this area basks in natural light. The outdoor patio also offers a quant space for enjoying the beautiful outdoors. This complex is currently an 18+ building.

## **Community Information**

| Address<br>Area<br>Subdivision<br>City<br>County<br>Province<br>Postal Code | 101 10528 77 Avenue<br>Edmonton<br>Queen Alexandra<br>Edmonton<br>ALBERTA<br>AB<br>T6E 1N1                    |  |
|-----------------------------------------------------------------------------|---------------------------------------------------------------------------------------------------------------|--|
| Amenities                                                                   |                                                                                                               |  |
| Amenities                                                                   | No Smoking Home, Parking-Plug-Ins, Parking-Visitor, Patio,<br>Storage-Locker Room                             |  |
| Parking Spaces                                                              | 1                                                                                                             |  |
| Parking                                                                     | Stall                                                                                                         |  |
| Interior                                                                    |                                                                                                               |  |
| Interior Features                                                           | ensuite bathroom                                                                                              |  |
| Appliances                                                                  | Dishwasher-Built-In, Microwave Hood Fan, Refrigerator, Stacked Washer/Dryer, Stove-Electric                   |  |
| Heating                                                                     | Forced Air-1, Natural Gas                                                                                     |  |
| Fireplace                                                                   | Yes                                                                                                           |  |
| Fireplaces                                                                  | Glass Door                                                                                                    |  |
| # of Stories                                                                | 4                                                                                                             |  |
| Stories                                                                     | 1                                                                                                             |  |
| Has Basement                                                                | Yes                                                                                                           |  |
| Basement                                                                    | None, No Basement                                                                                             |  |
| Exterior                                                                    |                                                                                                               |  |
| Exterior                                                                    | Wood, Vinyl                                                                                                   |  |
| Exterior Features                                                           | Back Lane, Landscaped, Low Maintenance Landscape, Paved Lane, Public Transportation, Schools, Shopping Nearby |  |
| Roof                                                                        | Asphalt Shingles                                                                                              |  |
| Construction                                                                | Wood, Vinyl                                                                                                   |  |
| Foundation                                                                  | Concrete Perimeter                                                                                            |  |