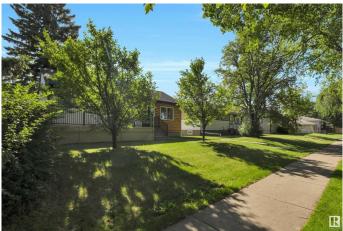

#### \$549,000

4 Bedroom, 2.00 Bathroom, 906 sqft Single Family on 0.00 Acres

Idylwylde, Edmonton, AB

Located on a quiet tree lined street in Idylwylde, just blocks away from the LRT, shopping, public swimming and schools, this fully renovated four bedroom bungalow awaits. With creamy floors, soft colours, open concept design, tons of natural light and beautiful finishes, you will fall in love with this peaceful and beautiful space. This home is now complete and features the following upgrades... new flooring, drywall, electrical, plumbing, bathrooms, basement windows, some main floor windows, kitchen, all new doors, furnace, fence, front porch, back concrete patio, drive pad, siding and roof. The basement features tons of storage in the brand new laundry room and mechanical room, two amazing size bedrooms and a comfy family room for movie nights. Unlike most small bungalows, this one has a utility, linen and coat closet on the main floor as well a great size pantry off the brand new elegant kitchen. Stretch out and enjoy the 547mÂ<sup>2</sup> lot, fully fenced, very spacious and two beautiful apple trees.

## Exterior

| Exterior          | Wood, Metal, Vinyl                                                                                                   |
|-------------------|----------------------------------------------------------------------------------------------------------------------|
| Exterior Features | Back Lane, Fenced, Fruit Trees/Shrubs, Low Maintenance Landscape,<br>Public Transportation, Schools, Shopping Nearby |
| Roof              | Asphalt Shingles                                                                                                     |
| Construction      | Wood, Metal, Vinyl                                                                                                   |