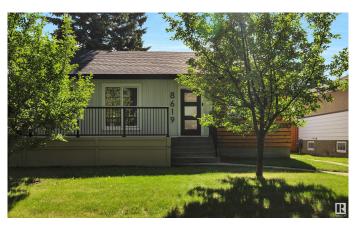

# \$549,000 - 8619 80 Street, Edmonton

MLS® #E4446591

#### \$549,000

4 Bedroom, 2.00 Bathroom, 906 sqft Single Family on 0.00 Acres

Idylwylde, Edmonton, AB

Located on a quiet tree lined street in Idylwylde, just blocks away from the LRT, shopping, public swimming and schools, this fully renovated four bedroom bungalow awaits. With creamy floors, soft colours, open concept design, tons of natural light and beautiful finishes, you will fall in love with this peaceful and beautiful space. This home is now complete and features the following upgrades... new flooring, drywall, electrical, plumbing, bathrooms, basement windows, some main floor windows, kitchen, all new doors, furnace, fence, front porch, back concrete patio, drive pad, siding and roof. The basement features tons of storage in the brand new laundry room and mechanical room, two amazing size bedrooms and a comfy family room for movie nights. Unlike most small bungalows, this one has a utility, linen and coat closet on the main floor as well a great size pantry off the brand new elegant kitchen. Stretch out and enjoy the 547mÂ<sup>2</sup> lot, fully fenced, very spacious and two beautiful apple trees.

## Exterior

| Exterior          | Wood, Metal, Vinyl                                                                                                   |
|-------------------|----------------------------------------------------------------------------------------------------------------------|
| Exterior Features | Back Lane, Fenced, Fruit Trees/Shrubs, Low Maintenance Landscape,<br>Public Transportation, Schools, Shopping Nearby |
| Roof              | Asphalt Shingles                                                                                                     |
| Construction      | Wood, Metal, Vinyl                                                                                                   |