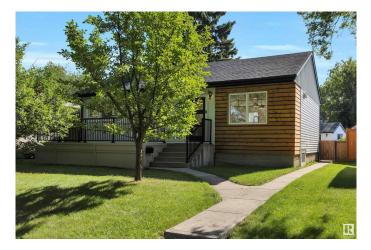

#### \$549,000

4 Bedroom, 2.00 Bathroom, 906 sqft Single Family on 0.00 Acres

Idylwylde, Edmonton, AB

Located on a quiet tree lined street in Idylwylde, just blocks away from the LRT, shopping, public swimming and schools, this fully renovated four bedroom bungalow awaits. With creamy floors, soft colours, open concept design, tons of natural light and beautiful finishes, you will fall in love with this peaceful and beautiful space. This home is now complete and features the following upgrades... new flooring, drywall, electrical, plumbing, bathrooms, basement windows, some main floor windows, kitchen, all new doors, furnace, fence, front porch, back concrete patio, drive pad, siding and roof. The basement features tons of storage in the brand new laundry room and mechanical room, two amazing size bedrooms and a comfy family room for movie nights. Unlike most small bungalows, this one has a utility, linen and coat closet on the main floor as well a great size pantry off the brand new elegant kitchen. Stretch out and enjoy the 547mÂ<sup>2</sup> lot, fully fenced, very spacious and two beautiful apple trees.

## Exterior

| Exterior          | Wood, Metal, Vinyl                                                                                                   |
|-------------------|----------------------------------------------------------------------------------------------------------------------|
| Exterior Features | Back Lane, Fenced, Fruit Trees/Shrubs, Low Maintenance Landscape,<br>Public Transportation, Schools, Shopping Nearby |
| Roof              | Asphalt Shingles                                                                                                     |
| Construction      | Wood, Metal, Vinyl                                                                                                   |