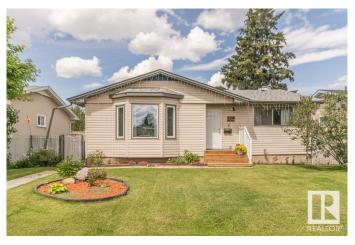

# \$399.900

2 Bedroom, 2.00 Bathroom, 1,069 sqft Single Family on 0.00 Acres

Bergman, Edmonton, AB

Discover this beautifully renovated bungalow in the Bergman community. Featuring crisp white kitchen and neutral grey vinyl planking throughout this open floor plan. This home is move in ready. Enjoy a 5 piece ensuite with his and her sinks and convenient main floor laundry. The separate side entrance to a partially finished basement offers fantastic potential for an in-law suite or additional living space. Outside you will find a detached double garage and ample parking for 4 vehicles plus RV parking. South facing lot

# **Essential Information**

MLS® # E4446577 Price \$399,900

Bedrooms 2
Bathrooms 2.00
Full Baths 2

Square Footage 1,069 Acres 0.00 Year Built 1959

Type Single Family

Sub-Type Detached Single Family

Style Bungalow
Status Active