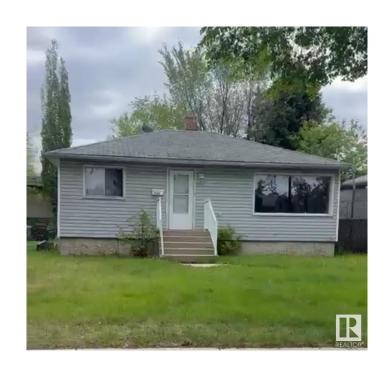

# \$425,000 - 12245 81 Street, Edmonton

MLS® #E4446564

## \$425,000

2 Bedroom, 1.00 Bathroom, 807 sqft Single Family on 0.00 Acres

Elmwood Park, Edmonton, AB

ATTENTION CMHC MLI Select, Builders and **INVESTORS!!** This corner West facing bungalow in Elmwood Park is 6,440 Square feet making it perfect for Multi-family development. 2 Bedroom and 1 Bath bungalow is solid build and is currently occupied for those who want to hold and build in near future. The basement is partially finished with a huge recreation room area that could be used as a bedroom. The unfinished part of the basement allows for tons of storage & future development. The yard is fenced and the property has Close access to everywhere as the Yellowhead Freeway is only a few blocks away. Currently rented and Immediate possession available if assume tenant.