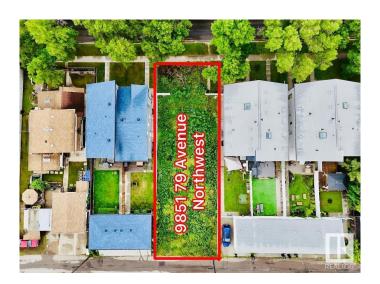

### \$469,000

0 Bedroom, 0.00 Bathroom, Single Family on 0.00 Acres

Ritchie, Edmonton, AB

Outstanding Investment Opportunity in the Heart of Ritchie! This 44' x 130' RF3 zoned lot (approx. 5,800 sq. ft.) offers incredible potential in one of Edmonton's most sought-after southside communities. Perfectly situated just steps from vibrant Whyte Avenue and scenic ravine trails, this property combines urban convenience with natural beauty. RF3 zoning allows for Detached, Semi-Detached, or Multi-Unit Residential development. A rare find in a prime locationâ€"ideal for builders, investors, or anyone looking to create something special. Don't miss your chance to own in Ritchie!

# **Community Information**

Address 9851 79 Avenue

Area Edmonton
Subdivision Ritchie

City Edmonton
County ALBERTA

Province AB

Postal Code T6E 1R2