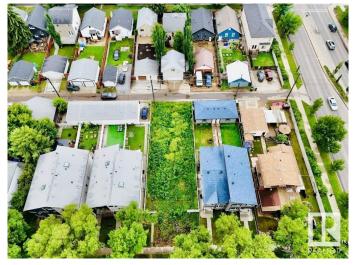

### \$469,000

0 Bedroom, 0.00 Bathroom, Single Family on 0.00 Acres

Ritchie, Edmonton, AB

Outstanding Investment Opportunity in the Heart of Ritchie! This 44' x 130' RF3 zoned lot (approx. 5,800 sq. ft.) offers incredible potential in one of Edmonton's most sought-after southside communities. Perfectly situated just steps from vibrant Whyte Avenue and scenic ravine trails, this property combines urban convenience with natural beauty. RF3 zoning allows for Detached, Semi-Detached, or Multi-Unit Residential development. A rare find in a prime locationâ€"ideal for builders, investors, or anyone looking to create something special. Don't miss your chance to own in Ritchie!

# **Community Information**

Address 9851 79 Avenue

Area Edmonton
Subdivision Ritchie

City Edmonton
County ALBERTA

Province AB

Postal Code T6E 1R2