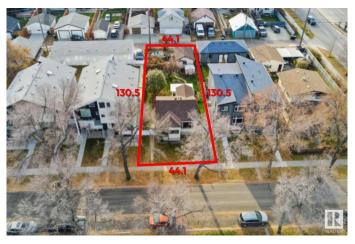

### \$469,000

0 Bedroom, 0.00 Bathroom, Single Family on 0.00 Acres

Ritchie, Edmonton, AB

Outstanding Investment Opportunity in the Heart of Ritchie! This 44' x 130' RF3 zoned lot (approx. 5,800 sq. ft.) offers incredible potential in one of Edmonton's most sought-after southside communities. Perfectly situated just steps from vibrant Whyte Avenue and scenic ravine trails, this property combines urban convenience with natural beauty. RF3 zoning allows for Detached, Semi-Detached, or Multi-Unit Residential development. A rare find in a prime locationâ€"ideal for builders, investors, or anyone looking to create something special. Don't miss your chance to own in Ritchie!

# **Community Information**

Address 9851 79 Avenue

Area Edmonton
Subdivision Ritchie

City Edmonton
County ALBERTA

Province AB

Postal Code T6E 1R2