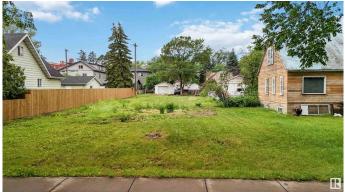

### \$339,000

0 Bedroom, 0.00 Bathroom, Single Family on 0.00 Acres

Westwood (Edmonton), Edmonton, AB

Rare Opportunity! Mixed-use/multi-family redevelopment potential! This vacant RF3-zoned lot  $(50\hat{a} \in TM \times 150\hat{a} \in TM / 7,500$ sq.ft.) is ideally located just steps from NAIT, Royal Alexandra Hospital, Glenrose, MacEwan University, and Kingsway Mall. Skip the demolition and abatement $\hat{a} \in This$  lot is ready for immediate development. RF3 zoning allows for low-density multi-family housing such as duplexes, triplexes, or row housing. Prime central location with strong rental demand and excellent access to transit, amenities, and schools. A rare infill opportunity in a high-growth area!

## Exterior

| Exterior Features | Picnic                                                     | Area, | Playground | Nearby, | Public | Swimming | Pool, | Public |  |  |
|-------------------|------------------------------------------------------------|-------|------------|---------|--------|----------|-------|--------|--|--|
|                   | Transportation, Schools, Shopping Nearby, Subdividable Lot |       |            |         |        |          |       |        |  |  |
| Lot Description   | 50 x 15                                                    | 50    |            |         |        |          |       |        |  |  |