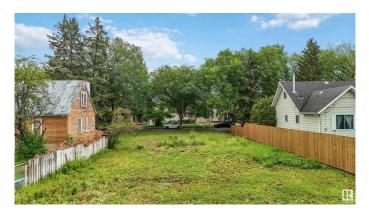

### \$339,000

0 Bedroom, 0.00 Bathroom, Single Family on 0.00 Acres

Westwood (Edmonton), Edmonton, AB

Rare Opportunity! Mixed-use/multi-family redevelopment potential! This vacant RF3-zoned lot  $(50\hat{a} \in TM \times 150\hat{a} \in TM / 7,500$ sq.ft.) is ideally located just steps from NAIT, Royal Alexandra Hospital, Glenrose, MacEwan University, and Kingsway Mall. Skip the demolition and abatement $\hat{a} \in This$  lot is ready for immediate development. RF3 zoning allows for low-density multi-family housing such as duplexes, triplexes, or row housing. Prime central location with strong rental demand and excellent access to transit, amenities, and schools. A rare infill opportunity in a high-growth area!

## Exterior

| Exterior Features | Picnic                                                     | Area, | Playground | Nearby, | Public | Swimming | Pool, | Public |  |  |
|-------------------|------------------------------------------------------------|-------|------------|---------|--------|----------|-------|--------|--|--|
|                   | Transportation, Schools, Shopping Nearby, Subdividable Lot |       |            |         |        |          |       |        |  |  |
| Lot Description   | 50 x 15                                                    | 50    |            |         |        |          |       |        |  |  |