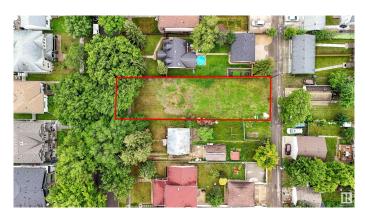

# \$339,000 - 12210 102 Street, Edmonton

MLS® #E4446492

### \$339,000

0 Bedroom, 0.00 Bathroom, Single Family on 0.00 Acres

Westwood (Edmonton), Edmonton, AB

Rare Opportunity! Mixed-use/multi-family redevelopment potential! This vacant RF3-zoned lot  $(50\hat{a} \in TM \times 150\hat{a} \in TM / 7,500$ sq.ft.) is ideally located just steps from NAIT, Royal Alexandra Hospital, Glenrose, MacEwan University, and Kingsway Mall. Skip the demolition and abatement $\hat{a} \in This$  lot is ready for immediate development. RF3 zoning allows for low-density multi-family housing such as duplexes, triplexes, or row housing. Prime central location with strong rental demand and excellent access to transit, amenities, and schools. A rare infill opportunity in a high-growth area!

## Exterior

| Exterior Features | Picnic                                                     | Area, | Playground | Nearby, | Public | Swimming | Pool, | Public |  |  |
|-------------------|------------------------------------------------------------|-------|------------|---------|--------|----------|-------|--------|--|--|
|                   | Transportation, Schools, Shopping Nearby, Subdividable Lot |       |            |         |        |          |       |        |  |  |
| Lot Description   | 50 x 15                                                    | 50    |            |         |        |          |       |        |  |  |