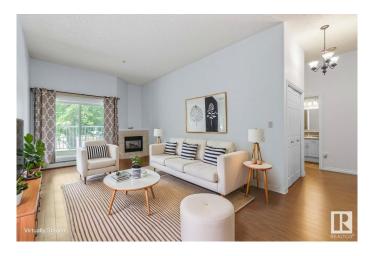

#### \$129,900

2 Bedroom, 2.00 Bathroom, 934 sqft Condo / Townhouse on 0.00 Acres

Royal Gardens (Edmonton), Edmonton, AB

Welcome to Nova Place located in Royal Gardens - steps away from all amenities, including grocery stores, cafe's, restaurants & shopping. This 2 bedroom, 2 bath condo is the perfect place to make a home plus UNDERGROUND PARKING. A spacious entry invites you in to find a space filled with natural light, laminate flooring & 10' ceilings. The kitchen offers plenty of cabinets & over looks the dining & living room with cozy fireplace & access to the 8x10 SOUTH balcony. King sized primary suite with walk through closet & 4pc ensuite. Second bedroom is also generous in size, 4pc bath, in suite laundry & plenty of storage complement the functional, yet spacious layout. Easy access to Transit, LRT, Whitemud, 111 St & Southgate Mall don't miss out on this quiet, PET FRIENDLY complex. Condo fees include HEAT & WATER.

### Interior

Interior Features ensuite bathroom

Appliances Dishwasher-Built-In, Dryer, Microwave Hood Fan, Refrigerator,

Stove-Electric, Washer, Window Coverings

Heating Baseboard, Natural Gas

Fireplace Yes