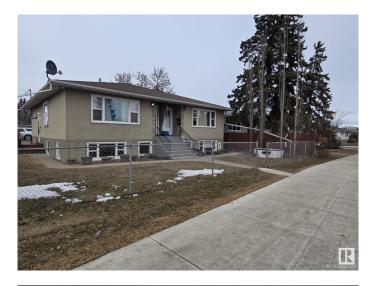

## \$629,900

0 Bedroom, 0.00 Bathroom, Multi-Family Commercial on 0.00 Acres

Belvedere, Edmonton, AB

Updated side by side duplex with 5 LEGAL SUITES. Both main Floor units offer two bedrooms and one 4pc bath with vinyl plank flooring, renovated kitchen, newer windows and a large 10x15 deck off the master bedroom. The lower level has two one bedroom suites, one bachelor suite and a laundry room. garage has been converted to storage space for tenants. Building upgrades include two new furnaces, two new hot water tanks and new Shingles in 2020. This is a fantastic investment opportunity for a first time investor or someone building their portfolio. Easy to rent in the area and lots of amenities nearby.