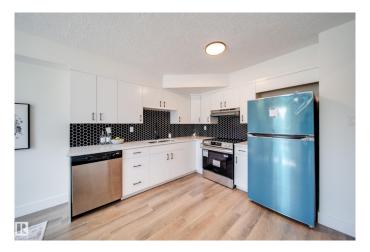

#### \$275,000

4 Bedroom, 2.00 Bathroom, 1,040 sqft Condo / Townhouse on 0.00 Acres

Bannerman, Edmonton, AB

Welcome home to this beautifully RENOVATED townhouse. The moment you step in you will be wowed by all the work that has gone into the renovations. From the fresh KITCHEN to the FULLY FINISHED basement this home has it all. The living room is fabulous with feature wall and room for an office area, extra space for toys or whatever suits your needs. Upstairs has 3 bedrooms as well you have a BRAND NEW 4 piece bathroom with deep soaker tub. In the basement you have a 4TH BEDROOM and 3 piece bath. UPGRADES include: CUSTOM RAILING, QUARTZ throughout, new vinyl plank flooring, new doors, trim, pot lights, all new LIGHTING, PLUSH CARPET, all new HARDWARE, fresh paint, tile surround, and NEW appliances. Close to all amenities, playground/SCHOOL steps away, minutes to the Henday and Yellowhead.