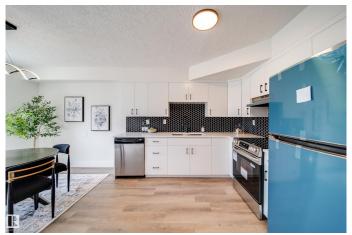

#### \$275,000

4 Bedroom, 2.00 Bathroom, 1,040 sqft Condo / Townhouse on 0.00 Acres

Bannerman, Edmonton, AB

Welcome home to this beautifully RENOVATED townhouse. The moment you step in you will be wowed by all the work that has gone into the renovations. From the fresh KITCHEN to the FULLY FINISHED basement this home has it all. The living room is fabulous with feature wall and room for an office area, extra space for toys or whatever suits your needs. Upstairs has 3 bedrooms as well you have a BRAND NEW 4 piece bathroom with deep soaker tub. In the basement you have a 4TH BEDROOM and 3 piece bath. UPGRADES include: CUSTOM RAILING, QUARTZ throughout, new vinyl plank flooring, new doors, trim, pot lights, all new LIGHTING, PLUSH CARPET, all new HARDWARE, fresh paint, tile surround, and NEW appliances. Close to all amenities, playground/SCHOOL steps away, minutes to the Henday and Yellowhead.