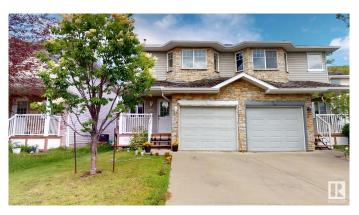

# \$368.900

3 Bedroom, 1.50 Bathroom, 1,180 sqft Single Family on 0.00 Acres

Tamarack, Edmonton, AB

Attention First time Home Buyers, Welcome to this 1180 Sq ft 3 bedroom Half DUPLEX with front attached garage in one of the desirable communities of Tamarack.NO CONDO FEE. The house comes with OPEN CONCEPT main floor with hardwood flooring, ample cabinets, stainless steel appliances. The main floor leads to large decka and big backyard. Upstairs features 3 bed rooms with full bathroom. Excellent location, step away from shopping centres, K-9 school, public playground, Bus Terminal. Easy access to Whitemud Drive and Anthony Henday. A must see starter home, Comes with NEW ROOF SHINGLES

#### **Amenities**

Amenities Deck

Parking Single Garage Attached

## **Exterior**

Exterior Wood, Vinyl

Exterior Features Playground Nearby, Public Transportation, Schools, Shopping Nearby

Roof Asphalt Shingles

Construction Wood, Vinyl

Foundation Slab