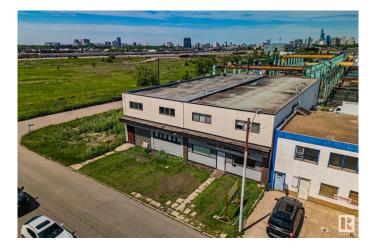

### \$1,250,000

0 Bedroom, 0.00 Bathroom, Industrial on 0.00 Acres

CPR Irvine, Edmonton, AB

BEST FIND this year. Private, unassuming, secure, free-standing, (not a condo) clean building. Just listed. Unusually good CENTRAL location, 1/2 block west of 99 St. Overbuilt concrete block, 13,000 square foot 2 story building. You will appreciate this design flexibility, as You settle into Your new location. Configuring this voluminous space to Your usage is inexpensive, IF You change anything. Extensive office space developed on 2nd floor. Grade level north access loading doors. To be purchased with the lot (e4445287) contiguous to the west, \$150,000. Total of 3 Lots 35mX39.6m=1386m2 or almost 15,000 sq ft. zoned IM. Previous usage for decades was clean furniture manufacturing. There are no major costs to surprise You here. There are multiple forced air furnaces and ducting for materials safety & staff comfort. Upgraded electrical services, many washrooms, etc !

Built in 1963

## **Community Information**

| Address     | 9938 70 Avenue |
|-------------|----------------|
| Area        | Edmonton       |
| Subdivision | CPR Irvine     |
| City        | Edmonton       |
| County      | ALBERTA        |
| Province    | AB             |
| Postal Code | T6E 0V7        |
|             |                |