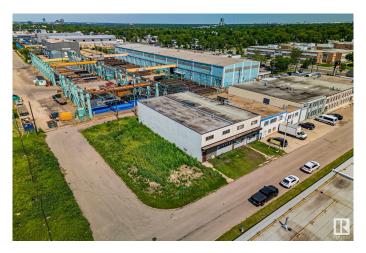

### \$1,250,000

0 Bedroom, 0.00 Bathroom, Industrial on 0.00 Acres

CPR Irvine, Edmonton, AB

BEST FIND this year. Private, unassuming, secure, free-standing, (not a condo) clean building. Just listed. Unusually good CENTRAL location, 1/2 block west of 99 St. Overbuilt concrete block, 13,000 square foot 2 story building. You will appreciate this design flexibility, as You settle into Your new location. Configuring this voluminous space to Your usage is inexpensive, IF You change anything. Extensive office space developed on 2nd floor. Grade level north access loading doors. To be purchased with the lot (e4445287) contiguous to the west, \$150,000. Total of 3 Lots 35mX39.6m=1386m2 or almost 15,000 sq ft. zoned IM. Previous usage for decades was clean furniture manufacturing. There are no major costs to surprise You here. There are multiple forced air furnaces and ducting for materials safety & staff comfort. Upgraded electrical services, many washrooms, etc !

Built in 1963

## **Community Information**

| Address     | 9938 70 Avenue |
|-------------|----------------|
| Area        | Edmonton       |
| Subdivision | CPR Irvine     |
| City        | Edmonton       |
| County      | ALBERTA        |
| Province    | AB             |
| Postal Code | T6E 0V7        |
|             |                |