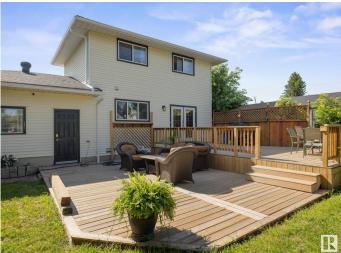

#### \$449,900

4 Bedroom, 1.50 Bathroom, 1,239 sqft Single Family on 0.00 Acres

Fraser, Edmonton, AB

ENJOY summer to the fullest in your new home with its 11,500 sq ft (1/4 acre) lot in the city! There is SO MUCH ROOM for the kids to run and play in the fully fenced yard with garden space, a 2 tiered deck, large shed, pond… The home has been lovingly cared for and has space for everyone, living room with cozy wood burning fireplace, dining area, an updated kitchen, new appliances and counters and updated half bath on the main floor. Upstairs are 3 great sized bedrooms and an updated bathroom! The fully finished basement has the 4th bedroom, rec room, laundry and utility area! The garage is heated, upgrades: roof 2013, windows, H/E furnace and A/C 2018, water tank and deck 2020, evestrough, sofits and fascia 2022! Extremely quiet location but so close to river valley trails, amenities, schools and shopping!