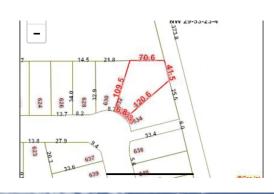

#### \$332,900

0 Bedroom, 0.00 Bathroom, Single Family on 0.00 Acres

Fraser, Edmonton, AB

HUGE PIE SHAPED LOT IN VERY PRESTIGIOUS FRASER VISTA , SELLER HAS A PLAN TO BUILD 2877sf 2 STORY HOME WITH TRIPLE CAR GARAGE . LOT SIZE 7819.24SF. CLOSE TO SCHOOLS, TRANSIT, RIVER VALLEY, SHOPPING AND HENDAY.

## **Community Information**

| Address     | 632 Fraser Vista Vista |
|-------------|------------------------|
| Area        | Edmonton               |
| Subdivision | Fraser                 |
| City        | Edmonton               |
| County      | ALBERTA                |
| Province    | AB                     |
| Postal Code | T5Y 0V4                |