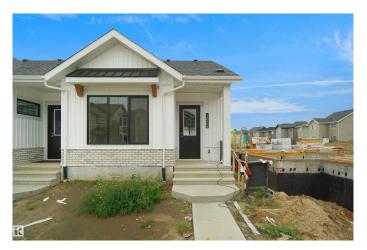

#### \$399.998

1 Bedroom, 1.50 Bathroom, 901 sqft Single Family on 0.00 Acres

Edgemont (Edmonton), Edmonton, AB

NO CONDO FEES and AMAZING VALUE! You read that right welcome to this brand new townhouse unit the "Tofino― Built by StreetSide Developments and is located in one of Edmonton's newest premier communities of Edgemont. With 900 square Feet, front and back yard is landscaped, fully fenced and a double detached garage, this opportunity is perfect for a retired couple. This bungalow comes complete with upgraded Vinyl plank flooring throughout the great room and the kitchen. Highlighted in your new kitchen are upgraded cabinets, upgraded counter tops and a tile back splash. This home has a large primary suite with a 4 piece ensuite and a den perfect for a home office or a spare bedroom. This home is now move in ready !!!

Year Built 2025

Type Single Family

Sub-Type Residential Attached

Style Bungalow Status Active

#### **Exterior**

Exterior Wood, Vinyl

Exterior Features Airport Nearby, Fenced, Golf Nearby, Landscaped, Playground Nearby,

Public Swimming Pool, Public Transportation, Schools, Shopping

Nearby, See Remarks