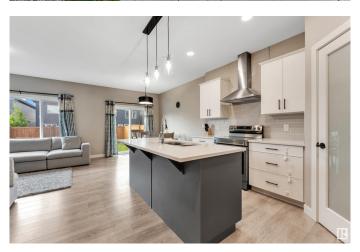

## \$539.900

3 Bedroom, 2.50 Bathroom, 1,700 sqft Single Family on 0.00 Acres

The Orchards At Ellerslie, Edmonton, AB

Located in the Orchards of Ellerslie is a true gem. Enter through your large foyer into your open concept main floor. An island with flush eating bar and walk-through pantry make this home perfect for welcoming guests. The living room features an electric fireplace and large windows to allow for natural light to come in. Generously sized master bedroom with walk-in closet and large ensuite featuring a glass shower. Upstairs laundry for ultra convenience. Sizeable bonus room to turn into extra living space, a playroom for the kids, or even a home office! Must be Seen!