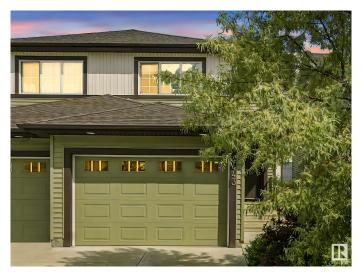

### \$440.000

3 Bedroom, 2.50 Bathroom, 1,355 sqft Single Family on 0.00 Acres

Maple Crest, Edmonton, AB

Beautiful 2-story duplex with an oversized single attached garage in SE Edmonton's beloved Maple Crest! 1,354 sq ft with a functional layout with 3 bedrooms, 2.5 baths, and potential for a basement suite and future side entrance. Air conditioning unit installed and included. Well-kept and clean! 2 TVs, in living room and master bedroom, included! Shelf in garage also included with the home! HUGE backyard that is fully fenced with a deck with privacy fence already installed. Beautiful green space and walking trails around. Close to schools, shopping, and easy access to Whitemud Drive, Anthony Henday, & 17th St. This home offers excellent value and flexibility.

#### **Amenities**

Amenities See Remarks

Parking Single Garage Attached