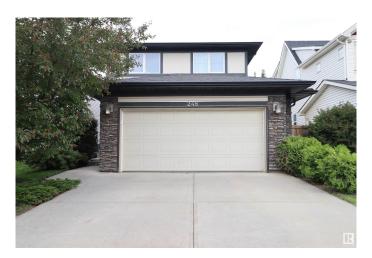

# \$529,000 - 248 Secord Drive, Edmonton

MLS® #E4444087

#### \$529,000

5 Bedroom, 3.50 Bathroom, 1,619 sqft Single Family on 0.00 Acres

Secord, Edmonton, AB

Immediate possession available! This fully finished and air-conditioned 5 bedroom former showhome is ready for new owners. A well appointed kitchen opens up to the formal dining room and great room with brand new hardwood, a gas fireplace, and access to the huge rear deck and mature yard. All three bedrooms upstairs have walk in closets including the primary complete with a 5 piece ensuite. Two more bedrooms, a family room, full bath, and wet bar round out the professionally finshed basement. Very well maintained one owner home with a large backyard, plenty of on and off street parking, and a finished garage. Opportunity Knocks!

## **Amenities**

Amenities Bar, Ceiling 9 ft., Deck, Exterior Walls- 2"x6"

Parking Double Garage Attached

#### **Exterior**

Exterior Wood, Vinyl

Exterior Features Flat Site, Golf Nearby, Playground Nearby, Schools, Shopping Nearby

Roof Asphalt Shingles

Construction Wood, Vinyl

Foundation Concrete Perimeter