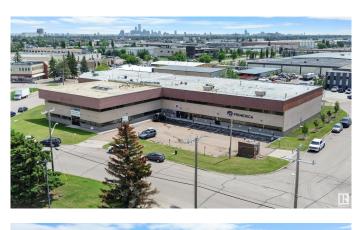

# \$4,525,000 - 14601-14625 134 Avenue, Edmonton

MLS® #E4443886

#### \$4,525,000

0 Bedroom, 0.00 Bathroom, Industrial on 0.00 Acres

Bonaventure Industrial, Edmonton, AB

If your money isn't working as hard as you are, it could be time to explore your investment options. This multi-tenant industrial property in Edmonton, Alberta, offers stable income with a tantalizing return. This property is backed by a diversified rent roll, which includes the Alberta Government, and staggered lease expiries to cater to your need for stability, not speculation. This property features •A diversified tenant

## **Community Information**

| Address     | 14601-14625 134 Avenue |
|-------------|------------------------|
| Area        | Edmonton               |
| Subdivision | Bonaventure Industrial |
| City        | Edmonton               |
| County      | ALBERTA                |