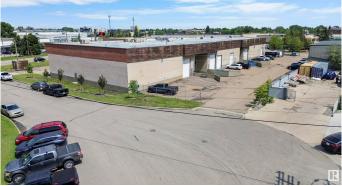

#### \$4,525,000

0 Bedroom, 0.00 Bathroom, Industrial on 0.00 Acres

Bonaventure Industrial, Edmonton, AB

If your money isn't working as hard as you are, it could be time to explore your investment options. This multi-tenant industrial property in Edmonton, Alberta, offers stable income with a tantalizing return. This property is backed by a diversified rent roll, which includes the Alberta Government, and staggered lease expiries to cater to your need for stability, not speculation. This property features •A diversified tenant

#### Exterior

| Exterior     | Brick |
|--------------|-------|
| Construction | Brick |