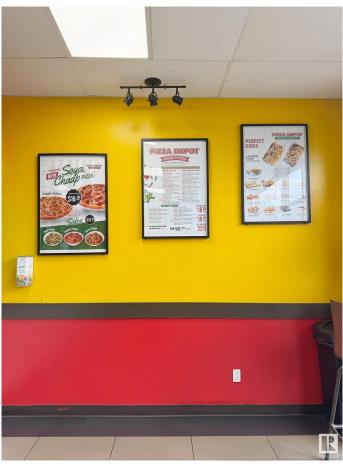

#### \$315,000

0 Bedroom, 0.00 Bathroom, Business on 0.00 Acres

Silver Berry, Edmonton, AB

Pizza Depot Franchise for Sale in Tamarack (South Edmonton)! Well-established national franchise located in a high-traffic retail plaza near Meadows Transit Centre. Surrounded by residential neighborhoods and major retail, this location benefits from excellent visibility and steady walk-in traffic. Modern, clean interior with strong brand presence. Consistent sales and loyal customer base make this a great opportunity for owner-operators or investors. Full franchise training and support provided. Financials available to qualified buyers. Turnkey operation with growth potential in a rapidly developing area. Please do not approach staff directly.