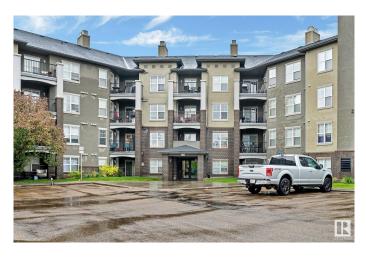

#### \$194,900

2 Bedroom, 2.00 Bathroom, 840 sqft Condo / Townhouse on 0.00 Acres

Macewan, Edmonton, AB

Beautiful 2 bed, 2 bath condo on the top floor. Features a nice balcony with a natural gas hook-up for a barbeque, secure underground parking, and in suite laundry. The home features a nicely laid out kitchen that overlooks the dining area. The large living room has a patio door to the balcony. The master bedroom has a 4 piece ensuite, a walk-in closet, and another door to the balcony. The home is complete with one other spacious bedroom, and a 3-piece bathroom for your guests. Close to transportation, schools, and shopping. great investment Do not miss out!