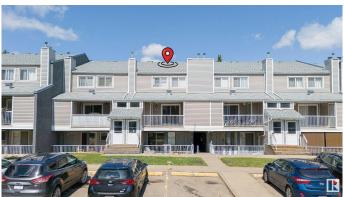

# \$179,900

2 Bedroom, 1.50 Bathroom, 1,092 sqft Condo / Townhouse on 0.00 Acres

Ermineskin, Edmonton, AB

Welcome to this beautiful bungalow-style townhouse in the desirable community of Ermineskin, offering huge living space. This well-designed home features 2 spacious bedrooms, 1.5 bathrooms, an open-concept kitchen, living and dining area, and convenient in-suite laundry. The location is unbeatableâ€"just minutes away from South Common, Century Park LRT, shopping centres, Anthony Henday, and top-rated schools. This well-managed complex has very low condo fees, making it a smart and affordable choice.