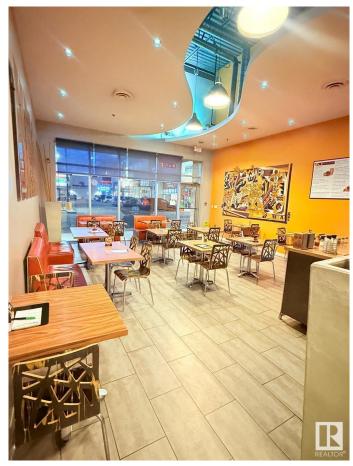

### \$150,000

0 Bedroom, 0.00 Bathroom, Business on 0.00 Acres

Parsons Industrial, Edmonton, AB

INCREDIBLE OPPORTUNITY IN BUSY MILLWOODS! This fully fixtured quick service restaurant has fully equipped kitchen with 7' hood fan, fridge/freezers, prep table, and 11 customer tables. Excellent lease!! Lots of free parking and easy access from 23rd Ave. Very attractive lease! Don't miss this amazing opportunity.