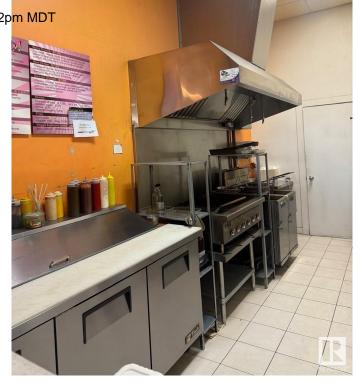

### \$150,000

0 Bedroom, 0.00 Bathroom, Business on 0.00 Acres

Parsons Industrial, Edmonton, AB

INCREDIBLE OPPORTUNITY IN BUSY MILLWOODS! This fully fixtured quick service restaurant has fully equipped kitchen with 7' hood fan, fridge/freezers, prep table, and 11 customer tables. Excellent lease!! Lots of free parking and easy access from 23rd Ave. Very attractive lease! Don't miss this amazing opportunity.