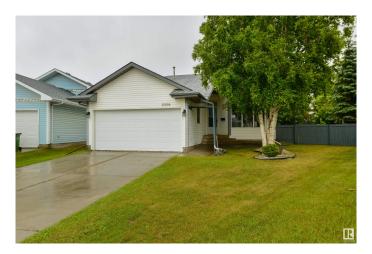

# \$500,000 - 12804 147 Avenue, Edmonton

MLS® #E4442757

#### \$500.000

4 Bedroom, 2.50 Bathroom, 1,255 sqft Single Family on 0.00 Acres

Cumberland, Edmonton, AB

Welcome to this gorgeous almost 1,300 ft 4 bedroom bungalow. This vaulted ceiling open concept home is thenicest in the neighborhood. It is in show home condition and Immaculate inside. The front living room has an abundance of natural light and the raised dining room adjacent to the kitchen is perfect for entertaining .The kitchen has an island and has many cabinets and counter space. There's a back door off the kitchen leading to a big deck and huge yard with shed and garden space. The three bedrooms are a good size and the primary bedroom has a two-piece ensuite. The basement is open with a three piece bathroom and very large bedroom. The huge lower lever family room has a fireplace and three-piece bathroom. This is a must-see home.