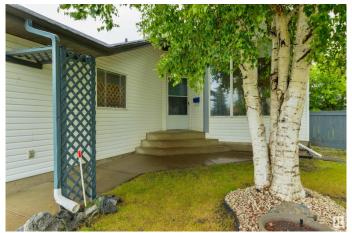

#### \$500.000

4 Bedroom, 2.50 Bathroom, 1,255 sqft Single Family on 0.00 Acres

Cumberland, Edmonton, AB

Welcome to this gorgeous almost 1,300 ft 4 bedroom bungalow. This vaulted ceiling open concept home is thenicest in the neighborhood. It is in show home condition and Immaculate inside. The front living room has an abundance of natural light and the raised dining room adjacent to the kitchen is perfect for entertaining .The kitchen has an island and has many cabinets and counter space. There's a back door off the kitchen leading to a big deck and huge yard with shed and garden space. The three bedrooms are a good size and the primary bedroom has a two-piece ensuite. The basement is open with a three piece bathroom and very large bedroom. The huge lower lever family room has a fireplace and three-piece bathroom. This is a must-see home.

## **Exterior**

Exterior Wood, Vinyl

Exterior Features Fenced, Flat Site

Roof Asphalt Shingles

Construction Wood, Vinyl

Foundation Concrete Perimeter