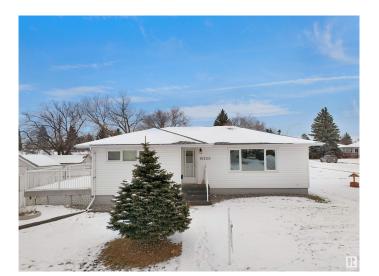

## \$569,000

2 Bedroom, 1.50 Bathroom, 1,051 sqft Single Family on 0.00 Acres

Jasper Park, Edmonton, AB

INVESTOR ALERT! This sough after 52'x147'. Corner lot offering over 700 sq/m. Ideal for a wide range of redevelopment possibilities. This property is perfect for your next multi-unit or custom project and is located in the mature neighbourhood of Jasper Park. The home is clean and well-maintained with 2 bedrooms and a double detached garage. Close to WEM, Whitemud Dr, LRT and Downtown! This is a rare property with huge potential.

#### **Exterior**

Exterior Wood, Vinyl

Exterior Features Back Lane, Corner Lot, Schools, Shopping Nearby, See Remarks

Roof Asphalt Shingles

Construction Wood, Vinyl

Foundation Concrete Perimeter