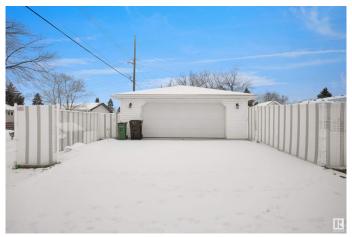

Bedroom, 1.50 Bathroom, 1,051 sqft Single Family on 0.00 Acres

Jasper Park, Edmonton, AB

INVESTOR ALERT! This sough after 52'x147'. Corner lot offering over 700 sq/m. Ideal for a wide range of redevelopment possibilities. This property is perfect for your next multi-unit or custom project and is located in the mature neighbourhood of Jasper Park. The home is clean and well-maintained with 2 bedrooms and a double detached garage. Close to WEM, Whitemud Dr, LRT and Downtown! This is a rare property with huge potential.

Built in 1959

#### **Essential Information**

MLS® # E4442326 Price \$569,000

Bedrooms 2

Bathrooms 1.50

Full Baths 1

Half Baths 1

Square Footage 1,051 Acres 0.00

Year Built 1959

Type Single Family

Sub-Type Detached Single Family

Style Bungalow

Status Active







# **Community Information**

Address 15220 91 Avenue

Area Edmonton

Subdivision Jasper Park

City Edmonton
County ALBERTA

Province AB

Postal Code T5R 4Z5

## **Amenities**

Amenities Deck

Parking Double Garage Detached

# Interior

Appliances Dishwasher-Built-In, Dryer, Hood Fan, Refrigerator, Stove-Electric,

Washer

Heating Forced Air-1, Natural Gas

Stories 2

Has Basement Yes

Basement Full, Partially Finished

#### **Exterior**

Exterior Wood, Vinyl

Exterior Features Back Lane, Corner Lot, Schools, Shopping Nearby, See Remarks

Roof Asphalt Shingles

Construction Wood, Vinyl

Foundation Concrete Perimeter

#### Additional Information

Date Listed June 13th, 2025

Days on Market 19

Zoning Zone 22

DATA IS DEEMED RELIABLE BUT IS NOT GUARANTEED ACCURATE BY THE REALTORS® ASSOCIATI