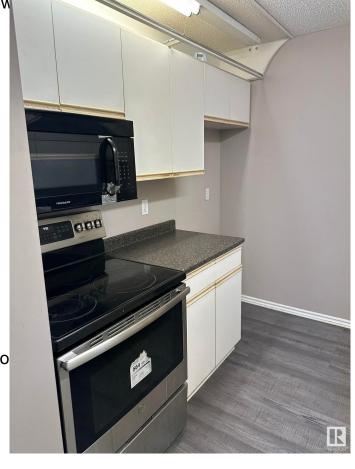

# \$194,900

3 Bedroom, 2.00 Bathroom, 1,110 sqft Condo / Townhouse on 0.00 Acres

Terra Losa, Edmonton, AB

Spacious 3-Bedroom, 2-Bath Top Floor Condo â€" West End Gem! Welcome to this fantastic top floor corner unit offering over 1,100 sq ft of living space in a super convenient West End location! This rare 3-bedroom, 2-bathroom condo gives you all the benefits of condo living without sacrificing space. The bright and functional galley-style kitchen opens to a generous family room, perfect for entertaining or relaxing. Step out onto your private patio and enjoy the view from above! The primary suite features a walk-through closet and a 4-piece ensuite, while the second bedroom is surprisingly large â€" ideal for roommates, guests, or a home office. Enjoy the convenience of in-suite laundry, plus a third bedroom for even more flexibility. You're just minutes from West Edmonton Mall, with easy access to shopping, dining, transit, and more. Condo fees include heat and water, making this an excellent value in a sought-after area.