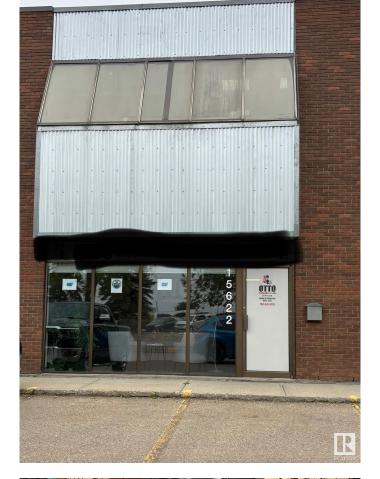

# \$579,000 - 15622 116 Avenue, Edmonton

MLS® #E4442128

#### \$579,000

0 Bedroom, 0.00 Bathroom, Industrial on 0.00 Acres

Alberta Park Industrial, Edmonton, AB

This functional industrial space offers a strategic position within one of the city's most established industrial corridors. With excellent access to major arterial routes such as 156 Street, 170 Street, and Yellowhead Trail, the property supports efficient logistics and easy connectivity throughout Edmonton and beyond. The building is well-suited for a range of industrial users, offering practical features to support warehouse, distribution, or light manufacturing operations. Situated in a vibrant commercial and industrial hub, the property benefits from nearby amenities, service providers, and public transit accessâ€"enhancing convenience for both staff and clients. This opportunity provides tenants with a reliable and accessible location in a high-demand area. This is the ideal space for businesses seeking a balance of functionality, exposure, and connectivity.

## **Community Information**

Address 15622 116 Avenue

Area Edmonton

Subdivision Alberta Park Industrial

City Edmonton
County ALBERTA

Province AB

Postal Code T5M 3S5