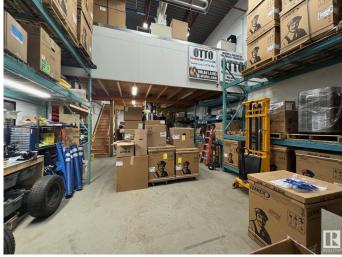

#### \$579,000

0 Bedroom, 0.00 Bathroom, Industrial on 0.00 Acres

Alberta Park Industrial, Edmonton, AB

This functional industrial space offers a strategic position within one of the city's most established industrial corridors. With excellent access to major arterial routes such as 156 Street, 170 Street, and Yellowhead Trail, the property supports efficient logistics and easy connectivity throughout Edmonton and beyond. The building is well-suited for a range of industrial users, offering practical features to support warehouse, distribution, or light manufacturing operations. Situated in a vibrant commercial and industrial hub, the property benefits from nearby amenities, service providers, and public transit accessâ€"enhancing convenience for both staff and clients. This opportunity provides tenants with a reliable and accessible location in a high-demand area. This is the ideal space for businesses seeking a balance of functionality, exposure, and connectivity.