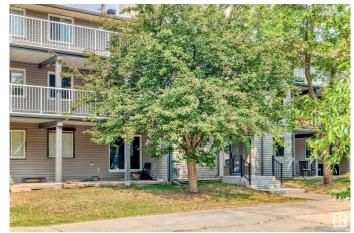

# \$145,500

2 Bedroom, 1.50 Bathroom, 1,073 sqft Condo / Townhouse on 0.00 Acres

Ormsby Place, Edmonton, AB

Come check out this cozy and spacious 2 bedroom apartment. You walk into a large front entrance, open and spacious living room with plenty of sunlight. Good size dining room, Galley kitchen to serve all your cooking needs. Main bedroom with walk in closet and ensuite bathroom. There is a good size 2nd bedroom. The furnace room and storage room are located near the front entrance. There is a large patio with access to the park right out side your gate. Amazing location, close to shopping, transit, Henday and Whitemud.

# **Exterior**

Exterior Wood, Vinyl

Exterior Features Backs Onto Park/Trees, Landscaped, Playground Nearby, Public

Transportation, Schools, Shopping Nearby

Roof Asphalt Shingles

Construction Wood, Vinyl

Foundation Concrete Perimeter