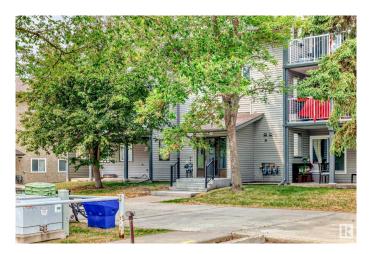

# \$145,500

2 Bedroom, 1.50 Bathroom, 1,073 sqft Condo / Townhouse on 0.00 Acres

Ormsby Place, Edmonton, AB

Come check out this cozy and spacious 2 bedroom apartment. You walk into a large front entrance, open and spacious living room with plenty of sunlight. Good size dining room, Galley kitchen to serve all your cooking needs. Main bedroom with walk in closet and ensuite bathroom. There is a good size 2nd bedroom. The furnace room and storage room are located near the front entrance. There is a large patio with access to the park right out side your gate. Amazing location, close to shopping, transit, Henday and Whitemud.

# **Exterior**

Exterior Wood, Vinyl

Exterior Features Backs Onto Park/Trees, Landscaped, Playground Nearby, Public

Transportation, Schools, Shopping Nearby

Roof Asphalt Shingles

Construction Wood, Vinyl

Foundation Concrete Perimeter