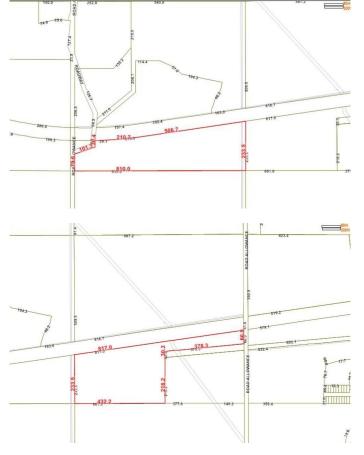

### \$4,799,990

0 Bedroom, 0.00 Bathroom, Rural on 72.70 Acres

None, Rural Parkland County, AB

PRIME DEVELOPMENT OPPORTUNITY! 73 Acres of land just West of The Brickyard West Stony Plain! An exceptional opportunity to acquire a strategically located parcel of land just south of Highway 16a, ideally positioned IN the fast-growing Town of Stony Plain. Included in the Area Structure Plan for the Town of Stony Plain, dated August of 2022.

## **Community Information**

| Address     | 52419 Range Road 12   |
|-------------|-----------------------|
| Area        | Rural Parkland County |
| Subdivision | None                  |
| City        | Rural Parkland County |
| County      | ALBERTA               |
| Province    | AB                    |
| Postal Code | T7Z 2S1               |