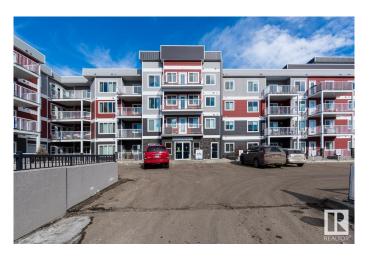

## \$179,990

1 Bedroom, 1.00 Bathroom, 700 sqft Condo / Townhouse on 0.00 Acres

Rutherford (Edmonton), Edmonton, AB

Mint condition! This 3rd floor one bedroom one den unit at Crossroads of Rutherford offers modern open concept. South facing living room, bedroom and balcony. Large windows, cool in summer and warm in winter. SS appliances in the kitchen, huge counter with breakfast nook. very good size master bedroom with spacious closet. Separate den for office use or second bedroom choice. 4-pc bath included. In room Laundry. Titled Heated underground parking stall. Safe and well managed complex. Walking distance to good school as well as lots of amenities. Easy access to Henday, Highway 2.

## **Essential Information**

MLS® # E4441444 Price \$179,990

Bedrooms 1

Bathrooms 1.00

Full Baths 1

Square Footage 700 Acres 0.00

Year Built 2014

Type Condo / Townhouse

# of Stories 4
Stories 1

Has Basement Yes

Basement None, No Basement

**Exterior** 

Exterior Wood, Vinyl

Exterior Features Landscaped, Playground Nearby, Public Transportation, Schools,

**Shopping Nearby** 

Roof EPDM Membrane