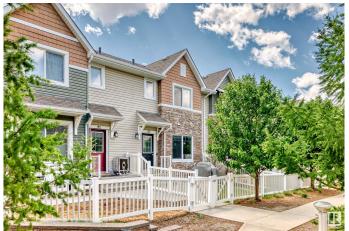

# \$311,000

3 Bedroom, 2.50 Bathroom, 1,283 sqft Condo / Townhouse on 0.00 Acres

Tamarack, Edmonton, AB

Welcome to this beautifully maintained 1,282 sq. ft. condo townhouse with a double attached garage, built in 2012 and still showing like new. This bright and functional home features a cozy living room with hardwood flooring, a modern kitchen with a large island and elegant cabinetry, and 2.5 bathrooms. Upstairs offers three spacious bedrooms, including a generous primary suite. Enjoy the benefits of a tankless hot water system and low-maintenance condo living. Ideally located close to schools, parks, shopping, and all amenities - perfect for families, professionals, or investors.

## **Exterior**

Exterior Wood, Vinyl

Exterior Features Flat Site, Park/Reserve, Playground Nearby, Public Transportation,

Schools, Shopping Nearby, See Remarks

Roof Asphalt Shingles

Construction Wood, Vinyl