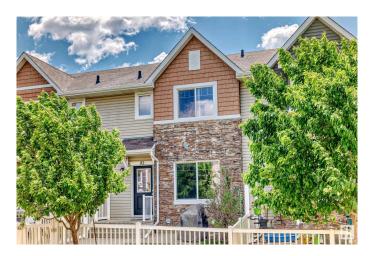

# \$311,000

3 Bedroom, 2.50 Bathroom, 1,283 sqft Condo / Townhouse on 0.00 Acres

Tamarack, Edmonton, AB

Welcome to this beautifully maintained 1,282 sq. ft. condo townhouse with a double attached garage, built in 2012 and still showing like new. This bright and functional home features a cozy living room with hardwood flooring, a modern kitchen with a large island and elegant cabinetry, and 2.5 bathrooms. Upstairs offers three spacious bedrooms, including a generous primary suite. Enjoy the benefits of a tankless hot water system and low-maintenance condo living. Ideally located close to schools, parks, shopping, and all amenities - perfect for families, professionals, or investors.

## **Exterior**

Exterior Wood, Vinyl

Exterior Features Flat Site, Park/Reserve, Playground Nearby, Public Transportation,

Schools, Shopping Nearby, See Remarks

Roof Asphalt Shingles

Construction Wood, Vinyl