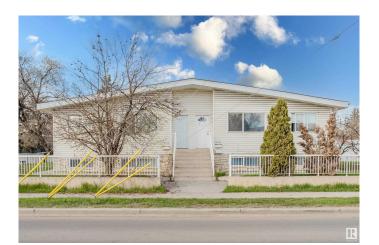

# \$699,900 - 9516 - 9518 127 Avenue, Edmonton

MLS® #E4440811

## \$699,900

10 Bedroom, 4.00 Bathroom, 2,436 sqft Single Family on 0.00 Acres

Killarney, Edmonton, AB

Investor Alert! Opportunity knocks with this spacious side-by-side duplex in Killarney, offering two large upper units with their own private entrances and generous layouts. Each basement features an additional 3 bedrooms, kitchen, 4-piece bath, and laundry. High ceilings and plenty of storage enhance the livability across all spaces. Perfectly positioned near 97 Street amenities, a local strip mall, and key commuter routes like Downtown, Yellowhead Trail, Anthony Henday, and 127 Ave. A solid buy in a central, high-demand neighborhood!

Stories 2
Has Basement Yes

Basement Full, Finished

**Exterior** 

Exterior Wood, Vinyl

Exterior Features Corner Lot, Fenced, Shopping Nearby, See Remarks

Roof Asphalt Shingles

Construction Wood, Vinyl

Foundation Concrete Perimeter