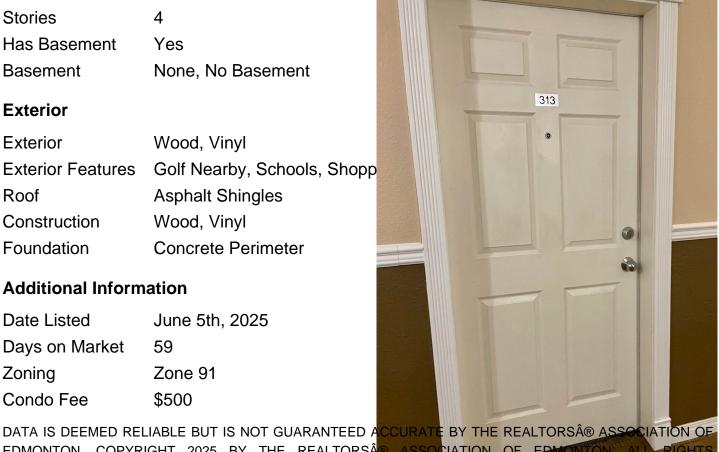

# of Stories 4 Stories 4

Yes Has Basement

Basement None, No Basement

#### **Exterior**

Wood, Vinyl Exterior

**Exterior Features** Golf Nearby, Schools, Shopp

Roof **Asphalt Shingles** 

Construction Wood, Vinyl

Foundation Concrete Perimeter

#### **Additional Information**

Date Listed June 5th, 2025

Days on Market 59

Zone 91 Zoning Condo Fee \$500

EDMONTON. COPYRIGHT 2025 BY THE REALTORS® ASSOCIATION OF EDMONTON. ALL RIGHTS RESERVED. Trademarks are owned or controlled by the Canadian Real Estate estate professionals who are members of CREA (REALTORS