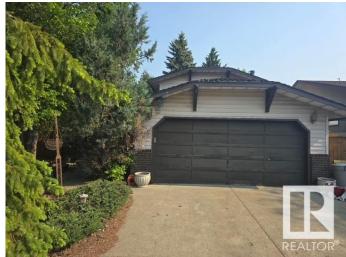

# \$400,000 - 1136 49 Street, Edmonton

MLS® #E4440336

## \$400,000

4 Bedroom, 2.50 Bathroom, 1,089 sqft Single Family on 0.00 Acres

Crawford Plains, Edmonton, AB

Handyman Special! This solid 4 Bedroom, 2.5 bath home with a double garage has all the core components of a great family home. Located in Crawford Plains, close to schools, parks and great access to the Henday. Property sold as-is, where-is.

Built in 1983

### **Essential Information**

MLS® # E4440336 Price \$400,000

Bedrooms 4
Bathrooms 2.50
Full Baths 2
Half Baths 1

Square Footage 1,089
Acres 0.00
Year Built 1983

Type Single Family

Sub-Type Detached Single Family

Style 4 Level Split

Status Active

# **Community Information**

Address 1136 49 Street

Area Edmonton

Subdivision Crawford Plains







City Edmonton
County ALBERTA

Province AB

Postal Code T6L 4T2

#### **Amenities**

Amenities See Remarks

Parking Double Garage Attached

#### Interior

Interior Features ensuite bathroom

Appliances See Remarks

Heating Forced Air-1, Natural Gas

Stories 3

Has Basement Yes

Basement Full, Unfinished

#### **Exterior**

Exterior Wood, Vinyl
Exterior Features See Remarks

Roof Asphalt Shingles

Construction Wood, Vinyl

Foundation Concrete Perimeter

#### **Additional Information**

Date Listed June 4th, 2025

Days on Market 32

Zoning Zone 29

DATA IS DEEMED RELIABLE BUT IS NOT GUARANTEED ACCURATE BY THE REALTORS® ASSOCIATION OF EDMONTON. COPYRIGHT 2025 BY THE REALTORS® ASSOCIATION OF EDMONTON. ALL RIGHTS RESERVED. Trademarks are owned or controlled by the Canadian Real Estate Associ