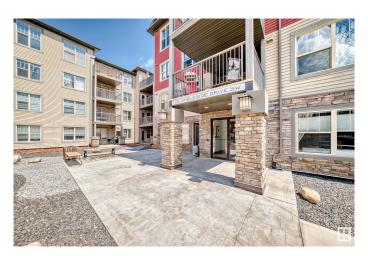

# \$174,900 - 307 105 Ambleside Drive, Edmonton

MLS® #E4440095

#### \$174,900

1 Bedroom, 1.00 Bathroom, 636 sqft Condo / Townhouse on 0.00 Acres

Ambleside, Edmonton, AB

One-bedroom, one-bathroom suite, heated underground parking stall. Enjoy the north facing balcony Great view of all the shopping and stores in the area. The ex property features condominium fee that includes heat and water utilities. The bedroom is spaciously designed to comfortably accommodate a king-sized bed and includes a walk-through closet with custom wooden shelving, connecting to a modern four-piece ensuite bathroom. Additional conveniences include in-suite washer and dryer, and a wonderful location just steps from the shopping at the Currents of Windermere. Great access to Anthony Henday, for quick access to the city.

# **Community Information**

Address 307 105 Ambleside Drive

Area Edmonton Subdivision **Ambleside** City Edmonton **ALBERTA** County

Province AB

Postal Code T6W 0J4

#### **Amenities**

**Amenities** Deck, Parking-Visitor

**Parking** Heated, Stall, Underground

#### **Exterior**

Construction

Wood, Brick, Vinyl Exterior

Exterior Features Public Transportation, Shopping Nearby

Roof **Asphalt Shingles** Wood, Brick, Vinyl

Foundation Concrete Perimeter