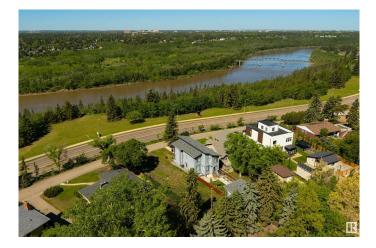

#### \$649,000

0 Bedroom, 0.00 Bathroom, Single Family on 0.00 Acres

Windsor Park (Edmonton), Edmonton, AB

Saskatchewan Drive lot for sale. Please price-compare:Â 625 sq.m., 6726 sq.ft., 50-foot front, 38-foot lane way access. Build a 38 ft. wide 3-storey home and a triple garage. Best Southwest sunset view on Saskatchewan Drive. Because you are directly across from "Irene's Lookout" you see the whole River Valley from your new second and third floors. Serviced lot is cleared and flat - no demolition required.

## Exterior

Exterior Features Flat Site, Level Land, Ravine View, River Valley View, River View, Subdividable Lot, Treed Lot, See Remarks