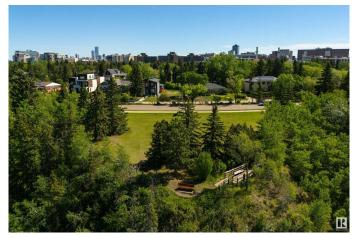

#### \$649,000

0 Bedroom, 0.00 Bathroom, Single Family on 0.00 Acres

Windsor Park (Edmonton), Edmonton, AB

Saskatchewan Drive lot for sale. Please price-compare:Â 625 sq.m., 6726 sq.ft., 50-foot front, 38-foot lane way access. Build a 38 ft. wide 3-storey home and a triple garage. Best Southwest sunset view on Saskatchewan Drive. Because you are directly across from "Irene's Lookout" you see the whole River Valley from your new second and third floors. Serviced lot is cleared and flat - no demolition required.

## Exterior

Exterior Features Flat Site, Level Land, Ravine View, River Valley View, River View, Subdividable Lot, Treed Lot, See Remarks