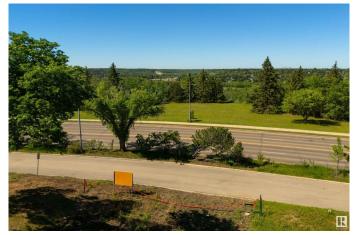

#### \$649,000

0 Bedroom, 0.00 Bathroom, Single Family on 0.00 Acres

Windsor Park (Edmonton), Edmonton, AB

Saskatchewan Drive lot for sale. Please price-compare:Â 625 sq.m., 6726 sq.ft., 50-foot front, 38-foot lane way access. Build a 38 ft. wide 3-storey home and a triple garage. Best Southwest sunset view on Saskatchewan Drive. Because you are directly across from "Irene's Lookout" you see the whole River Valley from your new second and third floors. Serviced lot is cleared and flat - no demolition required.

## Exterior

Exterior Features Flat Site, Level Land, Ravine View, River Valley View, River View, Subdividable Lot, Treed Lot, See Remarks