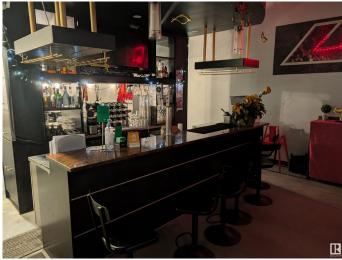

#### \$250,000

0 Bedroom, 0.00 Bathroom, Business on 0.00 Acres

Mayfield, Edmonton, AB

2365 ft2 Japanese restaurant located in a very busy shopping plaza. Steady clientele. Same owner in this location 10 years. Reasonable rent.