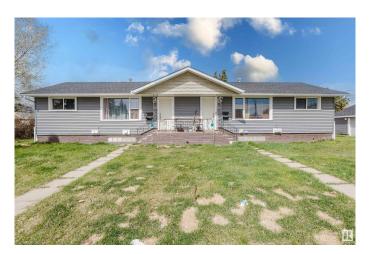

#### \$699.900

8 Bedroom, 4.00 Bathroom, 1,465 sqft Single Family on 0.00 Acres

Killarney, Edmonton, AB

Sitting on a 50x150 corner lot, this fully tenanted legal 4-plex in Killarney is a prime investment opportunity with turn-key income and long-term equity growth. With over 2700 sq ft of livable space, recent updates, stable rental demand, and a split double garage, it offers strong cash flow and future potential. The utility rooms are separate from the basement units, greatly simplifying property management. Positioned near 82 St, 97 St, Yellowhead Trail, and 128 Ave, tenants enjoy easy access to major routes, schools, and transit. Each unit is leased with consistent rental income, and investors can optimize expenses and increase rents over time. Future development potential for a 10-unit build adds even more value to this centrally located property. Whether you're building your portfolio or planning for redevelopment, this one stands out.

Type Single Family

Sub-Type Duplex Side By Side

Style Bungalow

Status Active

### **Exterior**

Exterior Wood, Vinyl

Exterior Features Back Lane, Corner Lot, See Remarks

Roof Asphalt Shingles

Construction Wood, Vinyl

Foundation Concrete Perimeter