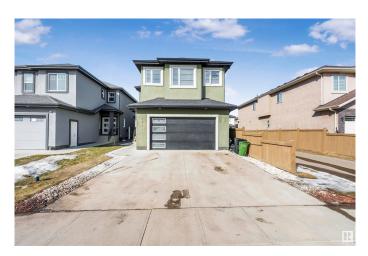

#### \$705,000

7 Bedroom, 4.00 Bathroom, 2,501 sqft Single Family on 0.00 Acres

McConachie Area, Edmonton, AB

Fully Finished Basement & Double Car Garage – Gorgeous Detached Home in McConachie! This beautiful home features a spacious open-concept main floor with a stunning feature wall and electric fireplace. The kitchen boasts ample cabinetry, a center island, and built-in stainless steel appliances, with a pantry for extra storage. The main floor includes a bedroom, full bathroom, and laundry. Upstairs offers a bonus room, a primary bedroom with a 5-piece ensuite and walk-in closet, plus three additional bedrooms and a full bath. The fully finished basement has a separate entrance, 2 bedrooms, a full bathroom, second living area, and second kitchenâ€"perfect for extended family or rental potential. Conveniently located near parks, schools, grocery stores, and highway access.

| Туре     | Single Family          |
|----------|------------------------|
| Sub-Type | Detached Single Family |
| Style    | 2 Storey               |
| Status   | Active                 |

## **Community Information**

| •                 |                                                                                                                                                                                            |
|-------------------|--------------------------------------------------------------------------------------------------------------------------------------------------------------------------------------------|
| Address           | 17024 62 Street                                                                                                                                                                            |
| Area              | Edmonton                                                                                                                                                                                   |
| Subdivision       | McConachie Area                                                                                                                                                                            |
| City              | Edmonton                                                                                                                                                                                   |
| County            | ALBERTA                                                                                                                                                                                    |
| Province          | AB                                                                                                                                                                                         |
| Postal Code       | T5Y 3S4                                                                                                                                                                                    |
| Amenities         |                                                                                                                                                                                            |
| Amenities         | Closet Organizers, Deck, Front Porch, Vaulted Ceiling                                                                                                                                      |
| Parking Spaces    | 4                                                                                                                                                                                          |
| Parking           | Double Garage Attached                                                                                                                                                                     |
| Interior          |                                                                                                                                                                                            |
| Interior Features | ensuite bathroom                                                                                                                                                                           |
| Appliances        | Dishwasher-Built-In, Garage Control, Garage Opener, Hood Fan,<br>Oven-Microwave, Stove-Countertop Electric, Stove-Electric, Window<br>Coverings, Dryer-Two, Refrigerators-Two, Washers-Two |
| Heating           | Forced Air-1. Natural Gas                                                                                                                                                                  |

## Exterior

| Exterior          | Wood, Vinyl                          |
|-------------------|--------------------------------------|
| Exterior Features | Landscaped, Schools, Shopping Nearby |
| Roof              | Asphalt Shingles                     |
| Construction      | Wood, Vinyl                          |
| Foundation        | Concrete Perimeter                   |