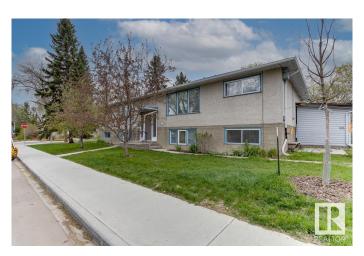

# \$879,900 - 8504 98 Street, Edmonton

MLS® #E4439485

### \$879,900

0 Bedroom, 0.00 Bathroom, Multi-Family Commercial on 0.00 Acres

Strathcona, Edmonton, AB

Fully rented or full of potential â€" this Strathcona multi-suite property delivers both. With a proven rental track record, this 10-bedroom setup is currently structured with two spacious 2-bed/1-bath units upstairs and six individually addressed furnished rooms below â€" a setup highly sought after by U of A students and long-term renters alike. The home features major mechanical upgrades including four high-efficiency furnaces, updated plumbing, electrical, and fire protection systems, plus vinyl plank flooring throughout. Historically near full occupancy, the upstairs units alone have consistently covered the mortgage, making this an ideal hold with immediate cash flow or a candidate for infill redevelopment, MLI Select, or strategic TLC. With walkability to the river valley, transit, and campus, this is affordable housing in a prime location â€" stable, flexible, and loaded with opportunity.